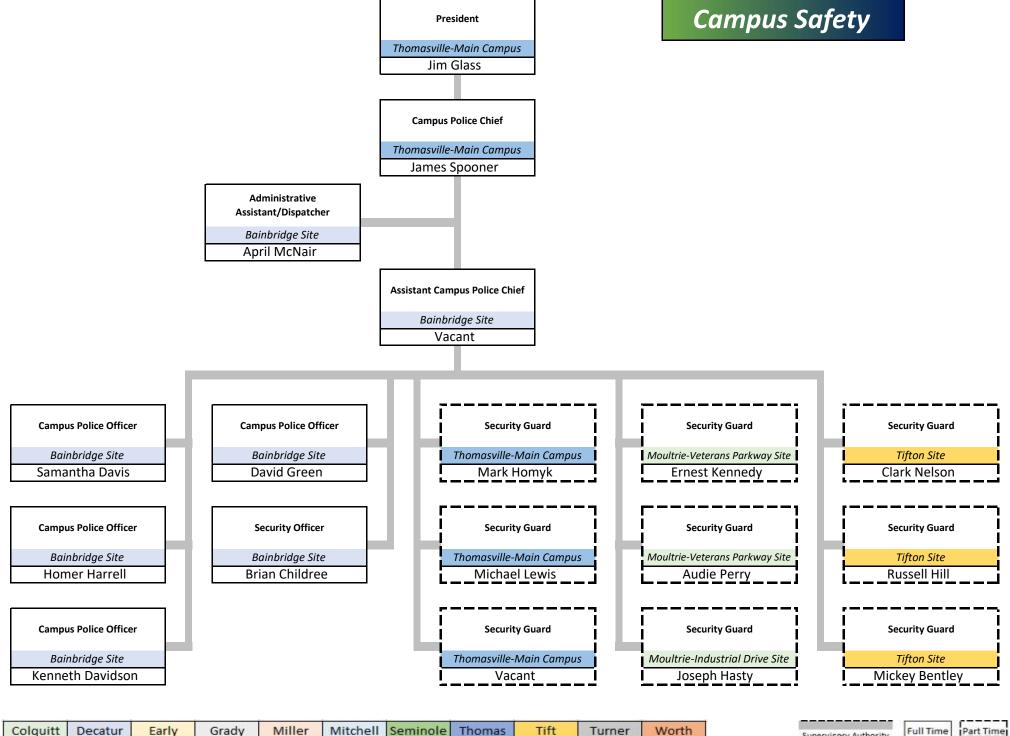

Supervisory Authority









**Institutional Effectiveness** 

















Supervisory Authority







Vice President for Administrative Services Moultrie-Veterans Parkway Site Ross Cox

**Administrative Services** 

Bookstore Manager

Moultrie-Veterans Parkway Site

Jennifer Terry

Bookstore Assistant

Tifton Site
Shanna Merritt

Bookstore Assistant

Moultrie-Veterans Parkway Site

Irma Huckaby

Bookstore Assistant

Moultrie-Veterans Parkway Site

Moultrie-Veterans Parkway Site

Kathy Weeks

Bookstore Manager

Thomasville-Main Campus
Lisa Weaver

Bookstore Assistant
Campus Courier

Thomasville-Main Campus
Heather Watson
Steven Morrow











Supervisory Authority



Colquitt Decatur

Early

Grady

Miller

Mitchell Seminole Thomas

Tift

Turner

Worth





## **Operations**



Worth











Colquitt