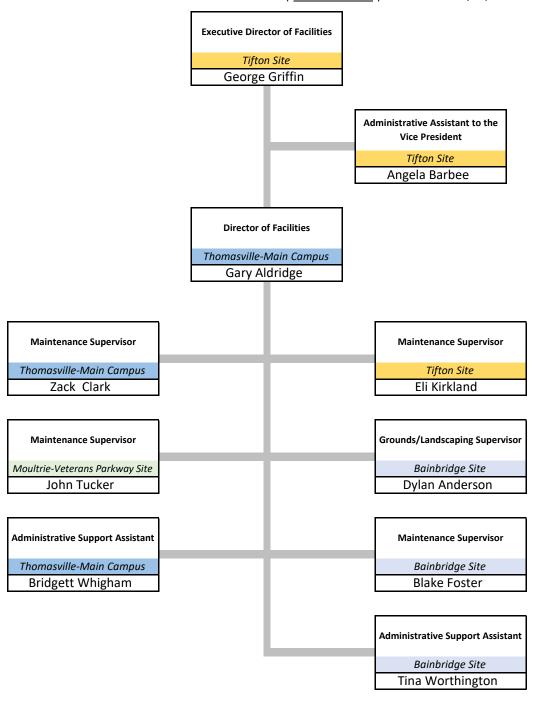

## **Operations**

Worth

Colquitt

Decatur

Vice President for Academic Affairs

Thomasville-Main Campus

Dr. Ron O'lMeara

Dean for Academic Affairs School of Health Services