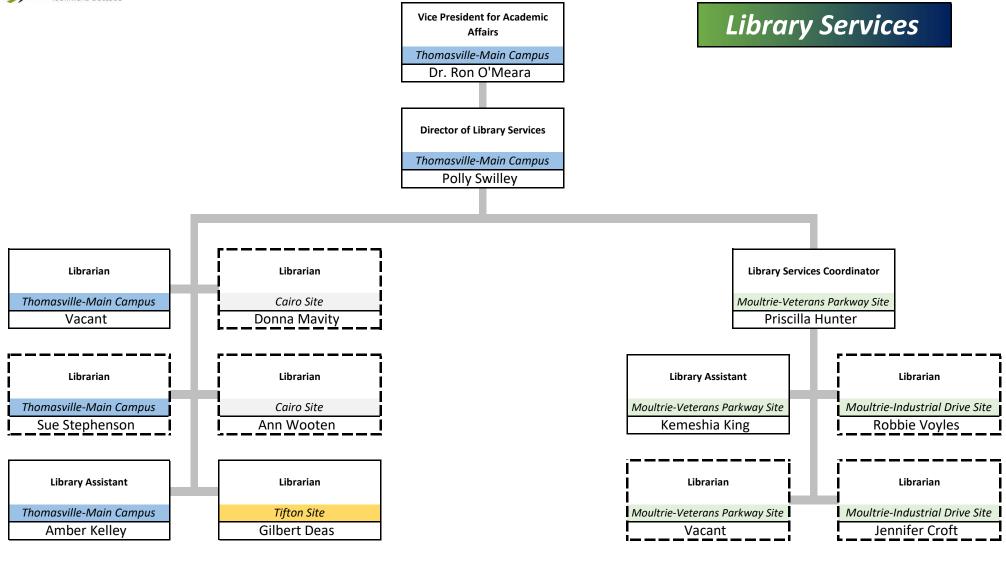

ainbridge Site

Vacant













Vice President for Academic **Affairs** Thomasville-Main Campus Dr. Ron O'Meara **Dean for Academic Affairs School** of Health Sciences Thomasville-Main Campus Carla Barrow **Director of Distance Education** Moultrie-Veterans Parkway Site **Katie Harrison Distance Education Coordinator** Moultrie-Veterans Parkway Site Vacant **Online Facilitator** Thomasville-Main Campus Brandi Cooper

**Distance Education** 





**Vice President for Academic Affairs** Thomasville-Main Campus Dr. Ron O'Meara **Executive Director of Advisement** and Professional Development Thomasville-Main Campus Jessica Barfield Tutor Moultrie-Veterans Parkway Site Jay Sizemore Tutor Thomasville-Main Campus Hannah VanLandingham Tutor Tifton Site **Becky Richardson** 

**Tutoring** 





**Information Technology** 



Vice President for Academic Affairs

Thomasville-Main Campus

Dr. Ron O'Meara

**Executive Director for Information Technology** 

Thomasville-Main Campus

Danny Mainprize

Thomasville-Main Campus

**Technical Support Specialist** 

Sarah Everett

**Technical Support Specialist** 

Thomasville-Main Campus

Daniel Stanteiski

Information Systems
Administrator

Moultrie-Veterans Parkway Site

Pierre Rogers

**Systems Administrator** 

Moultrie-Veterans Parkway Site

Vacant

**Technical Support Specialist** 

Tifton Site

Alicia Funderburk

**Technology Support Specialist** 

Tifton Site

Vacant

**Technology Support Specialist** 

Tifton Site

Caleb Chitty

**Technical Support Specialist** 

Bainbridge Site

Todd Harris

Technical Support Specialist

Bainbrid