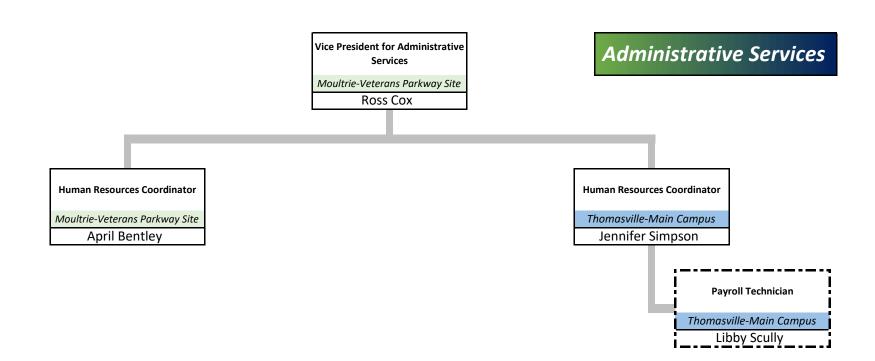

Supervisory Authority

**Institutional Effectiveness** 

Supervisory Authority

Vice President for Administrative Services Moultrie-Veterans Parkway Site Ross Cox

**Administrative Services** 

Bookstore Manager