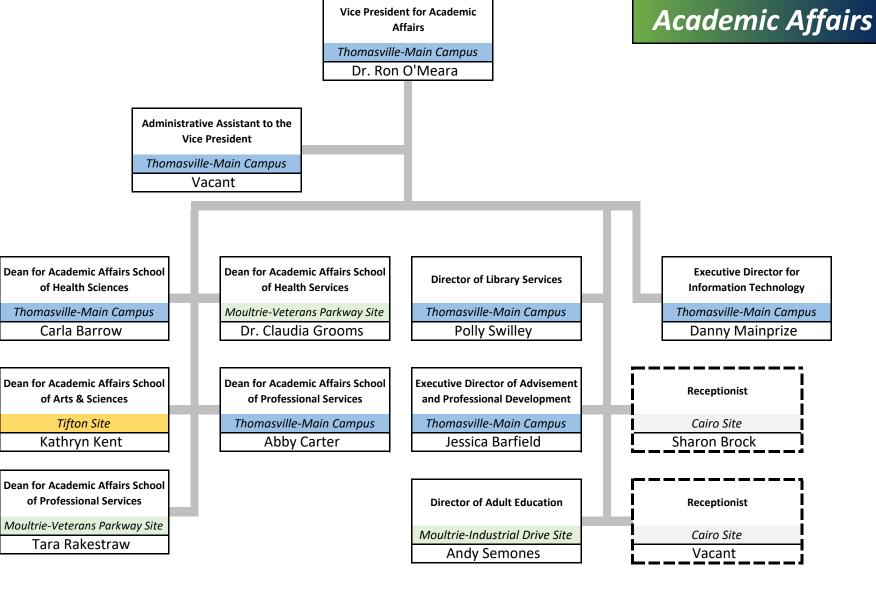

## **Operations**

Worth

Colquitt

Decatur

Vice President for Academic Affairs

Thomasville-Main Campus

Dr. Ron O'lMeara

Dean for Academic Affairs School of Health Services

Vacant

Vice President for Academic **Affairs** Thomasville-Main Campus Dr. Ron O'Meara **Dean for Academic Affairs School** of Business & Industrial Technology Thomasville-Main Campus **Abby Carter Administrative Support Assistant** Thomasville-Main Campus Joyce Mitchell