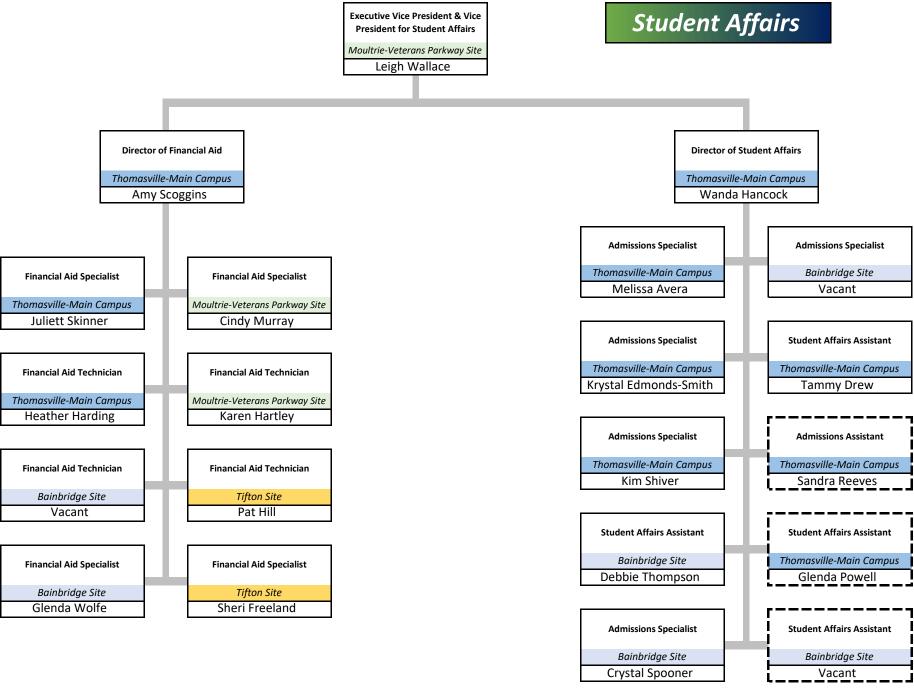

Supervisory Authority

**Institutional Effectiveness** 

Supervisory Authority

Vice President for Administrative Services Moultrie-Veterans Parkway Site Ross Cox

**Administrative Services** 

Bookstore Manager

Moultrie-Veterans Parkway Site

Jennifer Terry

Bookstore Assistant

Tifton Site
Shanna Merritt

Bookstore Assistant

Moultrie-Veterans Parkway Site

Irma Huckaby

Bookstore Assistant

Moultrie-Veterans Parkway Site

Moultrie-Veterans Parkway Site

Kathy Weeks

Bookstore Manager

Thomasville-Main Campus
Lisa Weaver

Bookstore Assistant
Campus Courier

Thomasville-Main Campus
Heather Watson
Steven Morrow

Supervisory Authority

Colquitt Decatur

Early

Grady

Miller

Mitchell Seminole Thomas

Tift

Turner

Worth

## **Operations**

Worth

Colquitt

Decatur

Vice President for Academic Affairs

Thomasville-Main Campus

Dr. Ron O'lMeara

Dean for Academic Affairs School of Health Services