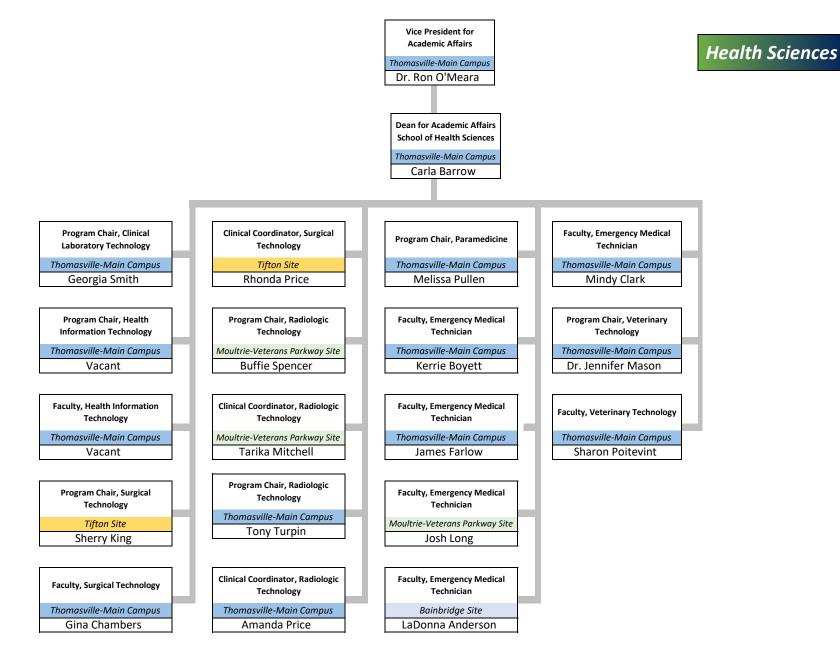

## **Operations**

Worth

Colquitt

Decatur

Vice President for Academic Affairs

Thomasville-Main Campus

Dr. Ron O'lMeara

Dean for Academic Affairs School of Health Services

Thomasville-Main Campus

Claudia Grooms

**Health Sciences** 

Faculty, Health Occupations

Colquitt County High School
Molly Jacobs

Program Chair, Medical Assisting
Thomasville-Main Campus
Sherry Harrison

Faculty, Medical Assisting
Moultrie-Veterans Parkway Site
Jill Burnette

Faculty, Medical Assisting
Tifton Site
Gina Sierra

Program Chair, PCA/Nurse Aide

Thomasville-Main Campus

Renn West

Faculty, PCA/Nurse Aide

Colquitt County High School

Jennifer Neal

Faculty, PCA/Nurse Aide

Moultrie-Veterans Parkway Site
Ruth Crockett

Faculty, PCA/Nurse Aide

Thomasville-Main Campus
Deborah Quick

Faculty, PCA/Nurse Aide

Bainbridge Site
Angela Bush

Faculty, PCA/Nurse Aide

Bainbridge Site
Ronda Kirkpatrick

Faculty, PCA/Nurse Aide Worth County High School Gwen Walker Faculty, PCA/Nurse Aide Thomasville-Main Campus Vacant Faculty, PCA/Nurse Aide Turner County High School Gwen White Program Chair, Neuromuscular Therapy Moultrie-Veterans Parkway Site Michaela Underwood Faculty, Nursing PN Moultrie-Veterans Parkway Site Julie Cannarella

Faculty, Nursing PN

Moultrie-Veterans Parkway Site

Jennifer Parker

Faculty, Nursing PN

Thomasville-Main Campus

Karen Kelso

Faculty, Nursing PN

Thomasville-Main Campus

Ronalda Butler

Faculty, Nursing PN

Tifton Site

Sue Roach

Faculty, Nursing PN

Tifton Site

Sarah Spivey

Faculty, Nursing PN

Bainbridge Site

Jennifer Lord

Faculty, Nursing PN

Bainbridge Site

Nancy McLendon

Faculty, Nursing PN

Bainbridge Site

Victoria Parker

Faculty, Nursing PN

Bainbridge Site

Donna Rhodes

Program Chair, Respiratory Care

Thomasville-Main Campus

Miranda McCoy

Faculty, Respiratory Care

Thomasville-Main Campus