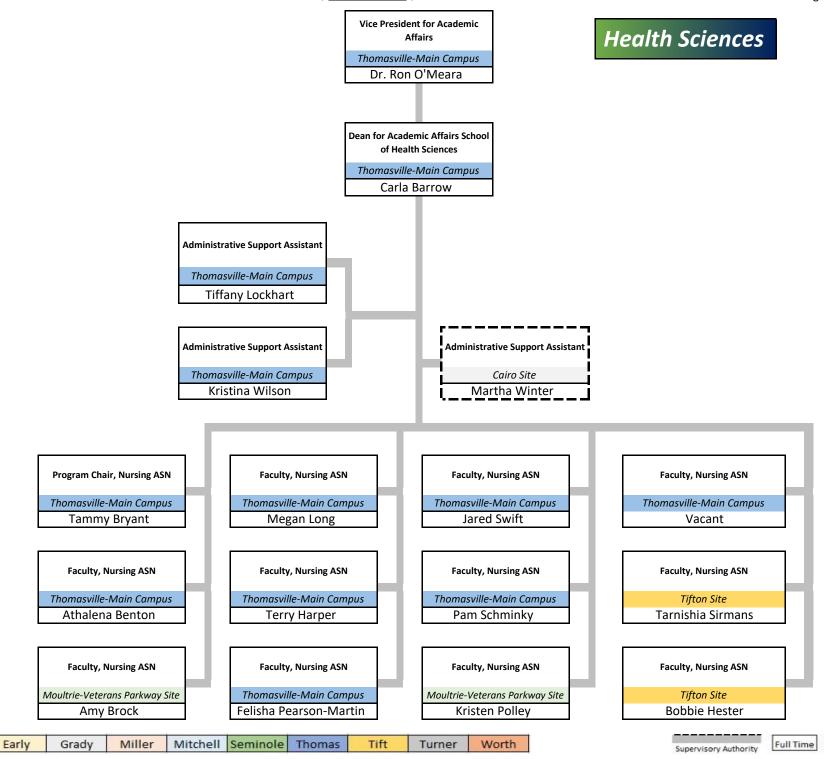

## **Operations**

Worth

Colquitt

Decatur

Vice President for Academic Affairs

Thomasville-Main Campus

Dr. Ron O'lMeara

Dean for Academic Affairs School of Health Services

Thomasville-Main Campus

Claudia Grooms

**Health Sciences** 

Faculty, Health Occupations

Colquitt County High School
Molly Jacobs

Program Chair, Medical Assisting
Thomasville-Main Campus
Sherry Harrison

Faculty, Medical Assisting
Moultrie-Veterans Parkway Site
Jill Burnette